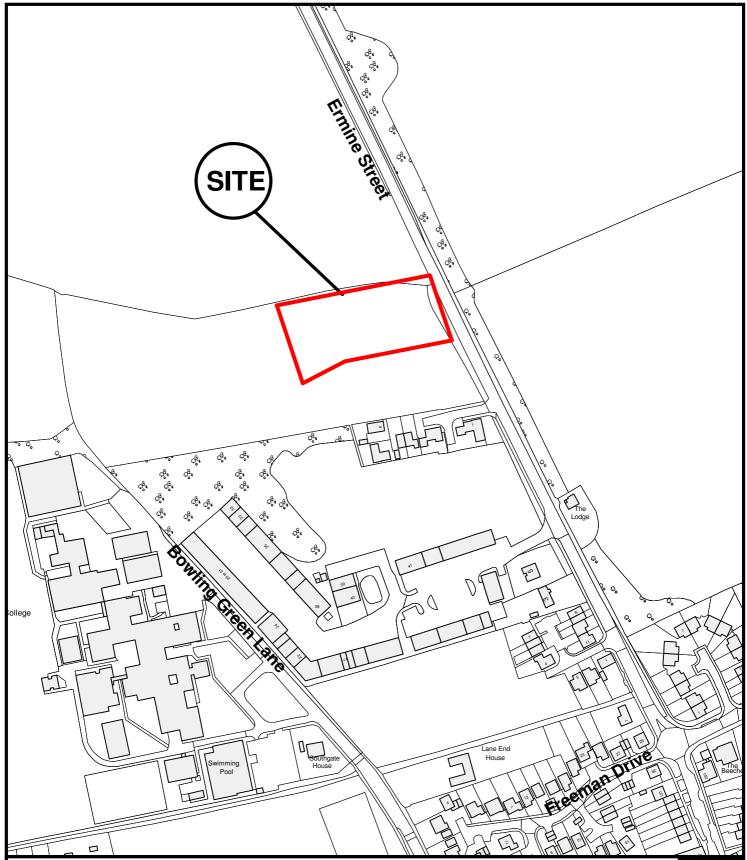

East Herts Council Wallfields Pegs Lane Hertford SG13 8EQ Tel: 01279 655261 Address: Land North Of Park Farm Industrial Estate, Ermine Street,

**Buntingford, Hertfordshire** 

Reference: 3/16/1253/FUL

Scale: 1:2500 O.S Sheet: TL3530